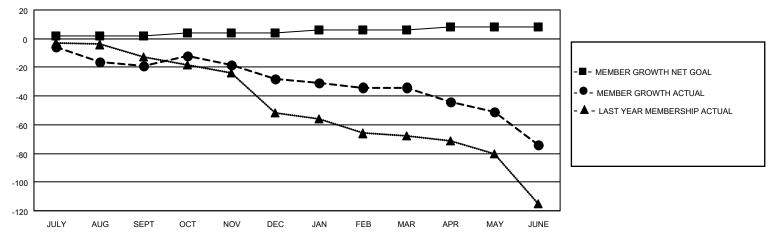

#### GOALS AND ACTUAL MEMBERS CUMULATIVE

| DROPPED CLUBS: 1 |     | 40 CLUBS OF 59 ADDED 1 OR<br>MORE NEW MEMBERS | GENDER DISTRIBUTION                |              |  |
|------------------|-----|-----------------------------------------------|------------------------------------|--------------|--|
|                  |     | WORL NEW WEINBERG                             | MALE                               | 741 (72.43%) |  |
|                  |     |                                               | FEMALE                             | 282 (27.57%) |  |
| DROPPED MEMBERS  |     |                                               | NON BINARY                         | 0 (0.00%)    |  |
| DE05405D         | 00  |                                               | PREFER NOT TO ANSWER               | 0 (0.00%)    |  |
| DECEASED         | 20  |                                               |                                    |              |  |
| CLUB CANCELLED   | 0   | CLICK HERE FOR CUMULATIVE                     | TOTAL FAMILY UNIT MEMBERS 121      |              |  |
| OTHER            | 145 | MEMBERSHIP DATA                               |                                    |              |  |
| TOTAL            | 165 |                                               | FAMILY MEMBERS PAYING HALF DUES 62 |              |  |
|                  |     |                                               |                                    |              |  |